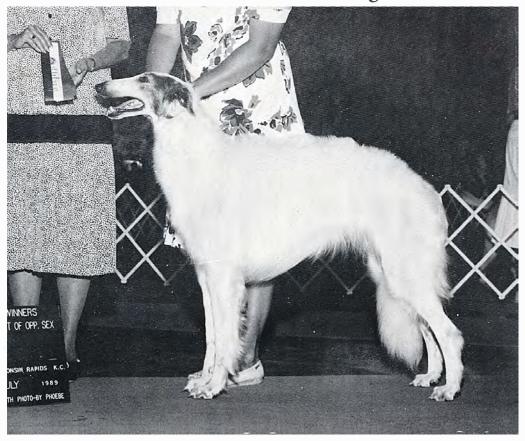

## Warwinds Eyes of Silver, T.T.

June 12, 1987 Breeder: Owners

Female

White with Silver

Barbara and Frederick Lord, DVM Warwind Farm, P.O. Box 90 Forest Junction, WI 54123 (414)989-2373

Our "Bianca look alike," Silver has the same sweet loving temperament of her mother and kennelmates. The exciting news - Silver outmoves them all! Pointed in the U.S.A., Silver is now working towards earning her Dutch championship. She will then come home for her American title and motherhood!